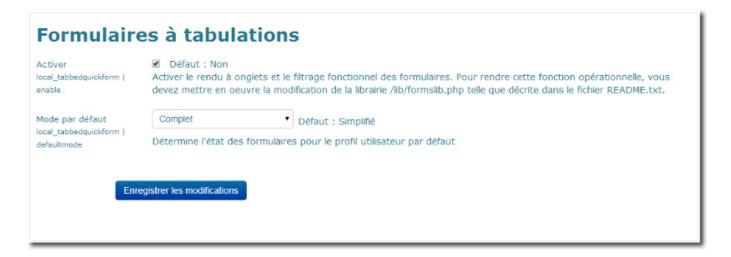

### **Configure**

Four settings need attention for configuring the TabbedQuickform plugin. Browse to:

Site Administration de site > Plugins > Local plugins > Tabbed quickforms

#### **Enabling tabs renderer**

By enabling the renderer, you will replace the standard collapsible sections with teh new tabs renderer. This renderer also provides the global form filtering feature.

#### **Default mode forms**

As a default (apart any explicit choice in user's preferences), the initial presentation mode for forms can be:

- Filtered (simplified): Any masked field will not appear in the form.
- Complete: All usual moodle form fields are visible.