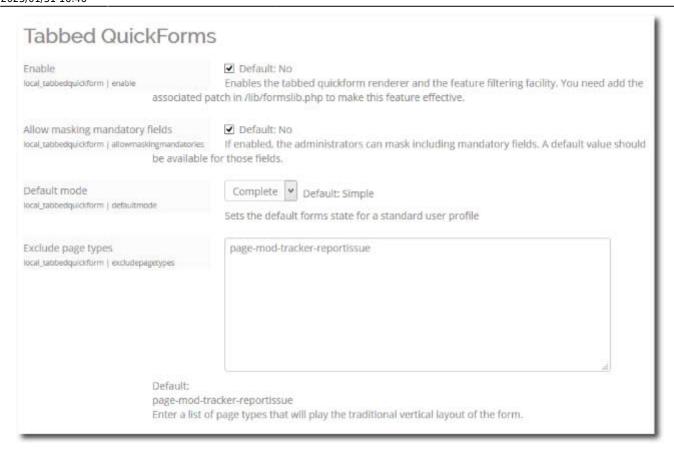

### **Configure**

Four settings need attention for configuring the TabbedQuickform plugin. Browse to:

Site Administration > Plugins > Local plugins > Tabbed quickforms

#### **Enabling tabs renderer**

By enabling the renderer, you will replace the standard collapsible sections with the new tabs renderer. This renderer also provides the global form filtering feature.

#### **Enabling masking mandatory fields**

This is NOT enabled by default, as this might have severe consequences on behaviour if admins mask fields inadequately, or recording inappropriate default values.

#### **Default mode forms**

As a default (apart any explicit choice in user's preferences), the initial presentation mode for forms can be:

- **Filtered (simplified):** Any masked field will not appear in the form.
- Complete: All usual moodle form fields are visible.