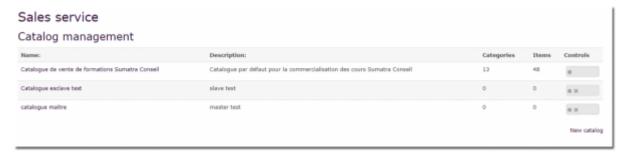

#### On-screen display of the catalogue

Once your catalogue is created, it will appear in the list of product catalogues, as shown in this illustration, with the number of products recorded in the catalogue at a later time.