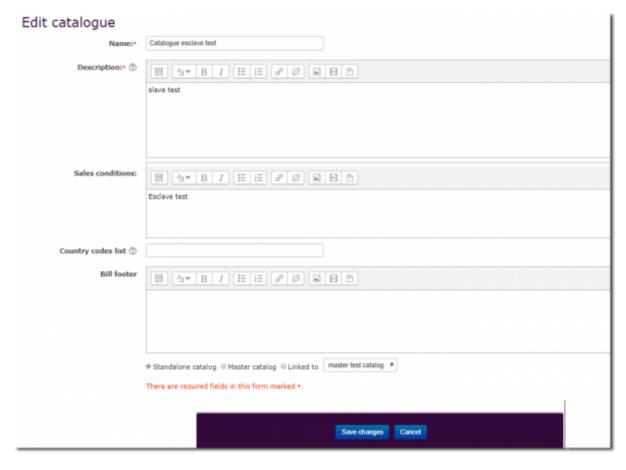

#### **Settings and modification**

- Name : catalogue name
- Description : catalogue description text
- Sales conditions : Sales conditions text for all catalogue products
- Country codes list: You can restrict the country choice list by giving the list of official country codes to use.
- Bill footer : Text that will appear in each bill footer
- Choose catalogue status :
  - Standalone catalog : default status
  - Master catalog: if it has to be a master with slave (s)
  - Linked to : choose a master calalogue to link to in the scrolling area

The created catalogue(s) can be modified via settings by clicking the gear icon to the right of the catalogue.

This is especially where you place the catalogue's general conditions of distance sale, which must be accepted by customers to continue with their purchase.